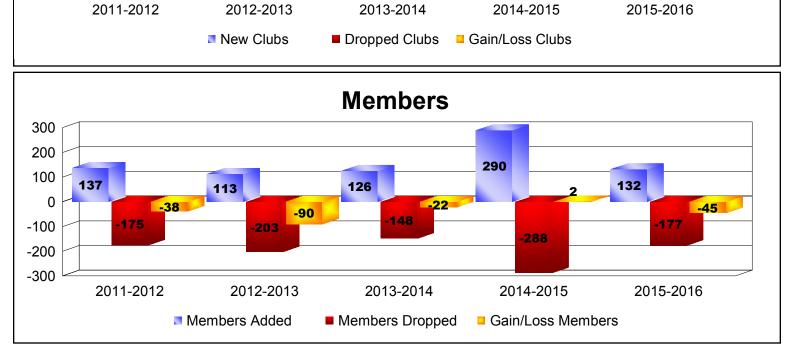

-0.5

-1.5

-1

-2 2.5-3-3 -1

-1

-2

-3

| Year      | New<br>Clubs | Dropped<br>Clubs | Gain/<br>Loss<br>Clubs | New<br>Members | Charter<br>Members | Reinstate<br>Members | Transfer<br>Members | Total<br>Member<br>Added | Total<br>Members<br>Dropped | Gain/<br>Loss<br>Members |
|-----------|--------------|------------------|------------------------|----------------|--------------------|----------------------|---------------------|--------------------------|-----------------------------|--------------------------|
| 2011-2012 | 0            | 0                | 0                      | 128            | 0                  | 9                    | 0                   | 137                      | -175                        | -38                      |
| 2012-2013 | 0            | -3               | -3                     | 104            | 1                  | 3                    | 5                   | 113                      | -203                        | -90                      |
| 2013-2014 | 0            | -1               | -1                     | 103            | 0                  | 18                   | 5                   | 126                      | -148                        | -22                      |
| 2014-2015 | 1            | -3               | -2                     | 186            | 70                 | 28                   | 6                   | 290                      | -288                        | 2                        |
| 2015-2016 | 0            | -1               | -1                     | 127            | 2                  | 2                    | 1                   | 132                      | -177                        | -45                      |
| Average   | 0            | -2               | -1                     | 130            | 15                 | 12                   | 3                   | 160                      | -198                        | -39                      |
| Clubs     |              |                  |                        |                |                    |                      |                     |                          |                             |                          |
|           |              |                  |                        |                |                    |                      |                     |                          |                             |                          |